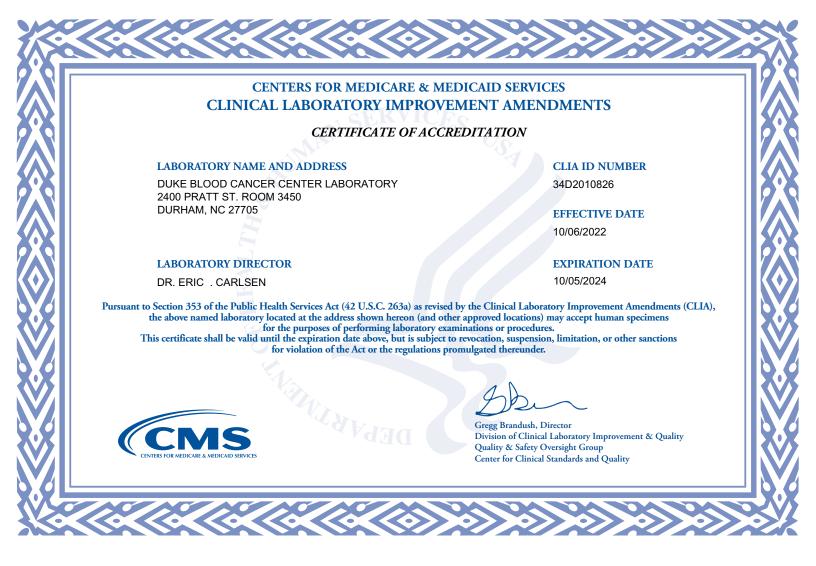

If you currently hold a Certificate of Compliance or Certificate of Accreditation, below is a list of the laboratory specialties/subspecialties you are certified to perform and their effective date:

| LAB CERTIFICATION (CODE)            | EFFECTIVE DATE | LAB CERTIFICATION (CODE) | EFFECTIVE DATE |
|-------------------------------------|----------------|--------------------------|----------------|
| CHEMISTRY - ROUTINE CHEMISTRY (310) | 10/06/2010     |                          |                |
| CHEMISTRY - URINALYSIS (320)        | 10/06/2010     |                          |                |
| CHEMISTRY - ENDOCRINOLOGY (330)     | 10/06/2010     |                          |                |
| HEMATOLOGY (400)                    | 10/06/2010     |                          |                |
|                                     |                |                          |                |