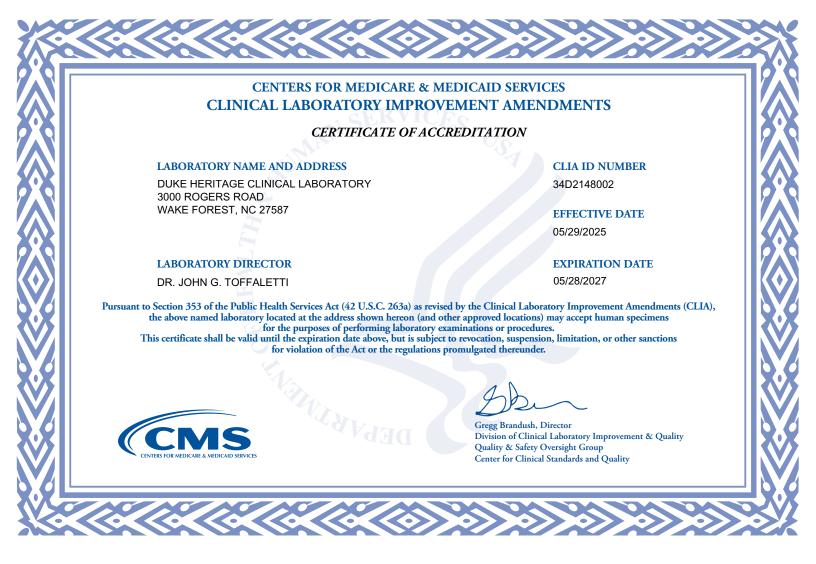

If you currently hold a Certificate of Compliance or Certificate of Accreditation, below is a list of the laboratory specialties/subspecialties you are certified to perform and their effective date:

| LAB CERTIFICATION (CODE)            | EFFECTIVE DATE | LAB CERTIFICATION (CODE) | EFFECTIVE DATE |
|-------------------------------------|----------------|--------------------------|----------------|
| MICROBIOLOGY - MYCOLOGY (120)       | 05/29/2019     |                          |                |
| MICROBIOLOGY - PARASITOLOGY (130)   | 05/29/2019     |                          |                |
| CHEMISTRY - ROUTINE CHEMISTRY (310) | 05/29/2019     |                          |                |
| CHEMISTRY - URINALYSIS (320)        | 05/29/2019     |                          |                |
| HEMATOLOGY (400)                    | 05/29/2019     |                          |                |
|                                     |                |                          |                |